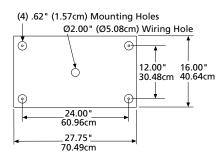

1 .375" Clear Tempered 2 .375" Clear Tempered 3 .375" Clear Tempered J .500" Clear Polycarbor C .375" Clear Tempered | carbonate<br>arbonate<br>onate<br>carbonate<br>ered Glass<br>carbonate<br>onate<br>d Glass<br>onate<br>d Glass<br>onate<br>d Glass | FS RGT SK bonate atternate Glass atternate Gla | High Lu<br>Specifie<br>LED Nig<br>(100%<br>Single<br>Remove<br>Speake<br>Ultravio | ns Standard Lumen EL Pack High Lumen EL Pack Specified EL Pack LED Night Light w/Light Level Control (100% - 20%; voltage-specific selection require Single Fuse & Holder Removable Gear Tray Speaker Housing Extension Ultraviolet Filter s Base Material to lens specifications |      |                             |         |



# **MIGHTY MAC™**

## **SCB SERIES**

**DIMENSIONAL DATA** 



#### **MOUNTING HOLES**