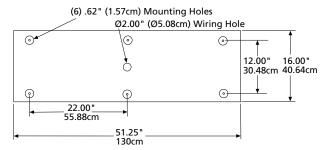

.375" Clear Tempered 2 .375" Clear Tempered 3 .375" Clear Tempered J .500" Clear Polycarbor C .375" Clear Tempered | carbonate<br>arbonate<br>onate<br>carbonate<br>ered Glass<br>carbonate<br>onate<br>d Glass<br>onate<br>d Glass<br>onate<br>d Glass | FS RGT SK bonate atternate Glass atternate Gla | High Lu<br>Specifie<br>LED Nig<br>(100%<br>Single<br>Remove<br>Speake<br>Ultravio | ns Standard Lumen EL Pack High Lumen EL Pack Specified EL Pack LED Night Light w/Light Level Control (100% - 20%; voltage-specific selection require Single Fuse & Holder Removable Gear Tray Speaker Housing Extension Ultraviolet Filter s Base Material to lens specifications |      |                             |         |



# **MIGHTY MAC™**

## **SCB SERIES**

**DIMENSIONAL DATA** 



#### **MOUNTING HOLES**