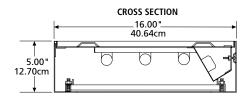

ered 9 .250" Clear Tempered 1 .375" Clear Tempered 2 .375" Clear Tempered 3 .375" Clear Tempered J .500" Clear Polycarbor C .375" Clear Tempered | carbonate<br>arbonate<br>onate<br>carbonate<br>ered Glass<br>carbonate<br>onate<br>d Glass<br>onate<br>d Glass<br>onate<br>d Glass | FS RGT SK bonate atternate Glass atternate Gla | High Lu<br>Specifie<br>LED Nig<br>(100%<br>Single<br>Remove<br>Speake<br>Ultravio | ns Standard Lumen EL Pack High Lumen EL Pack Specified EL Pack LED Night Light w/Light Level Control (100% - 20%; voltage-specific selection require Single Fuse & Holder Removable Gear Tray Speaker Housing Extension Ultraviolet Filter s Base Material to lens specifications |      |                             |         |



# **MIGHTY MAC™**

## **SCB SERIES**

**DIMENSIONAL DATA** 



#### **MOUNTING HOLES**