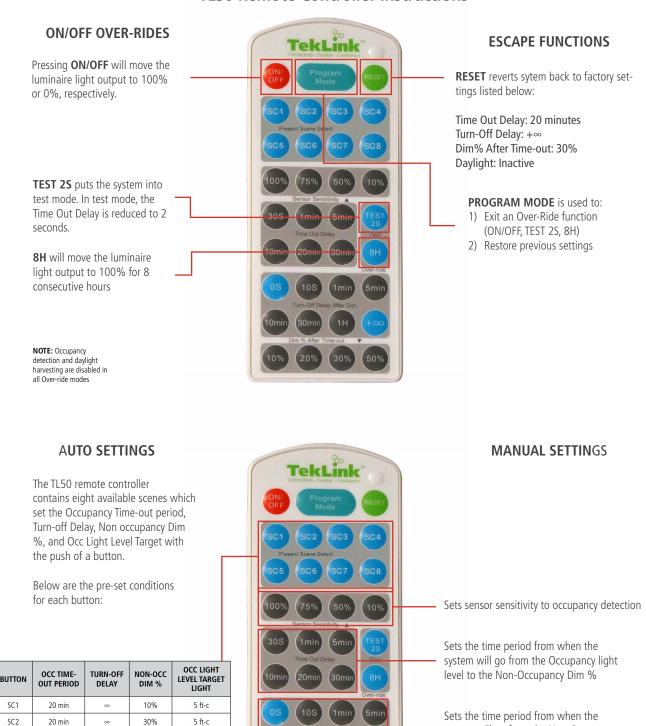

## **TL50 Remote Controller Instructions\***

<sup>\*</sup>TL50 remote controller (TL50-RC1) sold separately. Requires two AAA batteries (not included).

10 min

10 min

5 min

5 min

5 min

5 min

00

00

00

00

10%

30%

10%

30%

50%

50%

10 ft-c

10 ft-c

5 ft-c

5 ft-c

5 ft-c

10 ft-c

SC1

SC2

SC3

SC4

SC5

SC6

SC7

SC8

system will go from the Non-Occupancy

Non-Occupancy Dim Level %

Dim % to OFF.