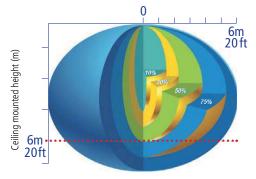

## COVERAGE PATTERN

Ceiling mounted detection pattern

**NOTE:** Occupancy pattern dimensions are maximums, may vary due to environment