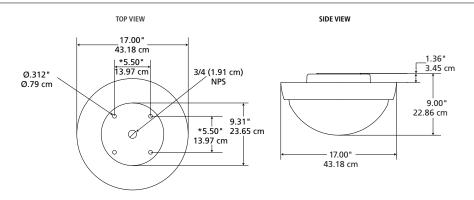

ty and coverage area can be seen in the pages that follow.

HOUSING: Marine-grade die-cast aluminum with closed-cell gasketing. TGIC polyester powder coat finish with 5-step pre-treatment to match TD17 finish selection.

INSTALLATION: Control components and sensor housing pre-attached to TD17 housing at factory.

WARRANTY: Limited five (5) year warranty.

**LISTINGS:** Luminaire is certified to UL Standards by Intertek Testing Laboratory for Wet Location. UL certified IP65 per IEC 60598. Photometry tested to the IESNA LM-79-08 standard by an ILAC/ISO17025 accredited laboratory.

**NOTE:** See <u>TD17</u> spec sheet for TekLink™ TL50 control system ordering information.

\*TL50 Remote controller (TL50-RC1) sold separately. Please consult factory.

















#### **DIMENSIONAL DATA**



## COVERAGE PATTERN



Ceiling mounted detection pattern

**NOTE:** Occupancy pattern dimensions are maximums, may vary due to environment

# Factory Default

| Time Out | Dim% | Daylight | Detection |
|----------|------|----------|-----------|
| 20 min   | 30%  | Inactive | 100%      |

## BASIC OPERATION





## **TL50 Remote Controller Instructions\***



<sup>\*</sup>TL50 remote controller (TL50-RC1) sold separately. Requires two AAA batteries (not included).



10 min

10 min

5 min

5 min

5 min

5 min

00

00

00

00

10%

30%

10%

30%

50%

50%

10 ft-c

10 ft-c

5 ft-c

5 ft-c

5 ft-c

10 ft-c

SC1

SC2

SC3

SC4

SC5

SC6

SC7

SC8

system will go from the Non-Occupancy

Non-Occupancy Dim Level %

Dim % to OFF.